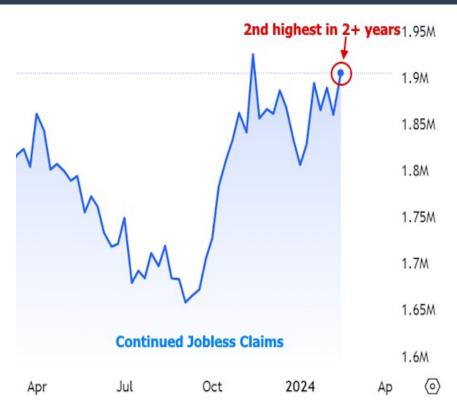

Using 10yr Treasury yields as a benchmark for this week's rate movement, we see the biggest drops on Thursday and Friday.

Coming into the week, the market was most focused on Thursday's inflation data. Some analysts viewed the as-expected result as a good thing for rates simply because it avoided making the problem worse. The other data definitely mattered though. For example, one part of the weekly jobless claims data showed the 2nd highest level of "continued claims" in more than 2 years.

Keep in mind that this is similar to saying "the 2nd highest since the last recession" because, like the unemployment rate, this metric is not prone to multiple significant reversals. There's been more uncertainty than normal surrounding these sorts of numbers recently, because there had been some signs it would move lower. This week's spike reminds markets that once things shift, they tend to shift quickly (even if "quick" is measured in months or years in this case).