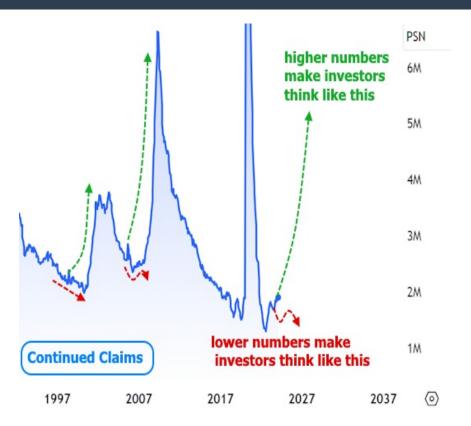

The following chart shows a longer term view of continued claims. Notice the past examples where it began to express some indecision a year or two before the abrupt spikes. One issue with the present environment is that we can't really set a baseline time for when indecision began due to distortion caused by covid-related lockdowns. If there's one "best" takeaway, it's that it could take much more time than many people expect before data indicates the next recession.