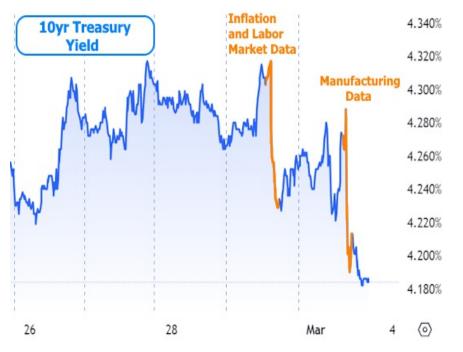

Using 10yr Treasury yields as a benchmark for this week's rate movement, we see the biggest drops on Thursday and Friday.

Coming into the week, the market was most focused on Thursday's inflation data. Some analysts viewed the as-expected result as a good thing for rates simply because it avoided making the problem worse. The other data definitely mattered though. For example, one part of the weekly jobless claims data showed the 2nd highest level of "continued claims" in more than 2 years.

Friday's manufacturing data sang a similar tune with the highly-regarded ISM Manufacturing index coming in well below forecast. The index is no stranger to these levels over the past year, but markets reacted for other reasons. First off, by moving lower instead of higher, the index avoids a "breakout" that would have suggested some sort of economic reinvigoration.

Read or subscribe to my newsletter online at: <a href="http://housingnewsletters.com/northeastfinancial">http://housingnewsletters.com/northeastfinancial</a>

There are also other sub-components to the ISM index and they suggested cooler inflation and employment data ahead (at least as far as the manufacturing sector is concerned). Much like the headline index, the "prices paid" component also avoided breaking its recent ceiling.

If economic metrics and inflation indicators are shying away from breaking ceilings, it makes interest rates more keen to break through floors. We saw hints of such breakouts as a result. Here's a longer term view of 10yr Treasury yields, showing Friday's break below the recent sideways trend.