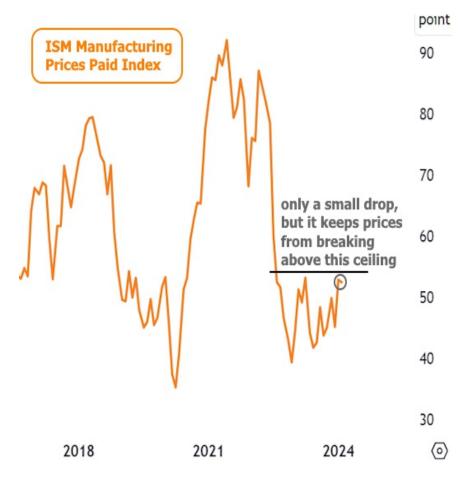

Read or subscribe to my newsletter online at: <a href="http://housingnewsletters.com/northeastfinancial">http://housingnewsletters.com/northeastfinancial</a>

There are also other sub-components to the ISM index and they suggested cooler inflation and employment data ahead (at least as far as the manufacturing sector is concerned). Much like the headline index, the "prices paid" component also avoided breaking its recent ceiling.