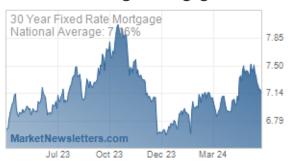

When Treasury yields are falling, mortgage rates are typically doing the same. This week was no exception, although the average lender is not quite through the lowest levels of the past 2 weeks. Notably, some media coverage will be pointing to HIGHER rates this week, but only if they're relying on stale weekly surveys.